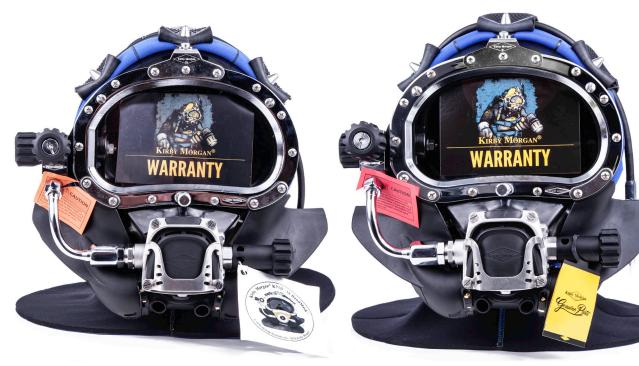

## **A SAFETY BULLETIN**

Counterfeit Kirby Morgan® 28 BandMasks®

Subject: DANGER & fraud posed to users of counterfeit KMB 28 BandMask® with counterfeit 455 regulator.

Kirby Morgan Dive Systems Inc.,® (KMDSI) has received a counterfeit KMB 28 that is solicited as a Genuine Kirby Morgan product.

KMDSI has inspected and conducted laboratory and man testing on the counterfeit KMB 28 with findings that are well below the KMDSI standard for safety.

The counterfeit KMB 28 BandMask® **VISUALLY APPEARS** to be the same as a genuine KMB 28, but looks are deceiving.

Man testing has proved that the counterfeit KMB 28 has **SEVERE breathing limitations** once it is in the water. This causes KMDSI concern that use **could lead to serious injury or death.** 