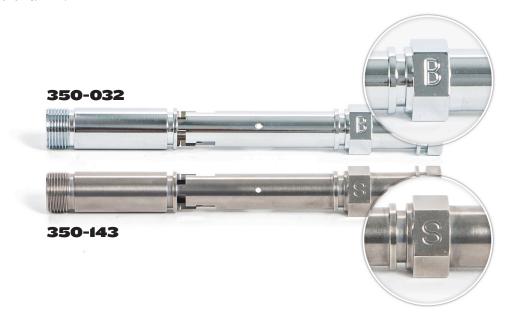

## Change to Products 350-032 Main Tube is Replaced by 350-143 Main Tube

## Products Affected by change to 350-032 Main Tube:

350-032 Main tube, BR 505-278 REX® Regulator Assembly 305-040 Balanced Regulator Assembly, EXO-BR®.

This bulletin is to inform you that the Main tube, 350-032, used in the balanced REX® & EXO-BR® regulators is now being manufactured of stainless steel (previously chromed brass). With this improvement it has been issued a NEW PART NUMBER, 350-143 Main Tube and is stamped with an "S" instead of a "B".