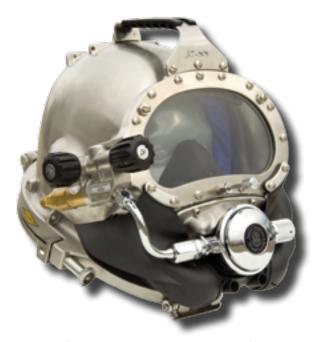

## Bulletin #8 of 2009. November 23, 2009 New Product Bulletin Kirby Morgan 37SS Diving Helmet

Kirby Morgan 37SS Diving Helmet

Kirby Morgan introduces another model in the stainless steel line of diving helmets – the KM 37SS. With all the ruggedness of the KM 77, the clear difference is that the KM 37SS has the SuperFlow<sup>®</sup> 350 regulator in the pod.

This helmet model shares many components with the KM 77 with the exception of the regulator, bent tube and oral nasal mask.

This helmet is included in the line of Kirby Morgan helmets that have recently completed several months of testing for conformity to the new open circuit surface supplied CE and CR standards. KMDSI is the only manufacturer of diving helmets in the world whose products pass this stringent testing.