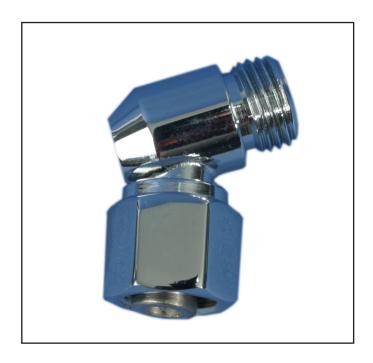

## New Product Bulletin - #2 of 2005 New Hi Flow Inlet Swivel - Part #305-017 February 1, 2005

The new Hi Flow Inlet Swivel, Part #305-017, is now available for use with the EXO-26®, EXO-BR®, and the M-48 SuperMask® full-face masks. This redesigned swivel provides a better angle for the diver's low pressure hose connection and improved gas flow.

KMDSI Part #305-017 Hi Flow Inlet Swivel for use with EXO-26®, EXO-BR®, and M-48 SuperMask®