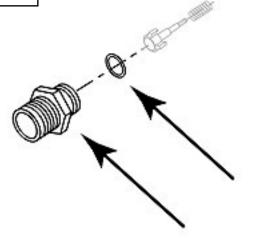

## Change to Product Bulletin Number 1 0f 2001 February 22, 2001

**Subject: Inlet Nipple Change** 

Products Affected: Kirby Morgan Plastic Scuba Regulators Part # 305-166, 305-171, 300-266, 300-286

As of January, 2001, all Kirby Morgan plastic adjustable and non-adjustable scuba regulators are shipping with a new inlet nipple and o-ring.

Update your blowaparts with these new numbers.

This change does not affect metal regulators

| Description  | Old part # | New Part # |
|--------------|------------|------------|
| Inlet Nipple | 550-046    | 350-003    |
| O-Ring       | 510-481    | 510-016    |